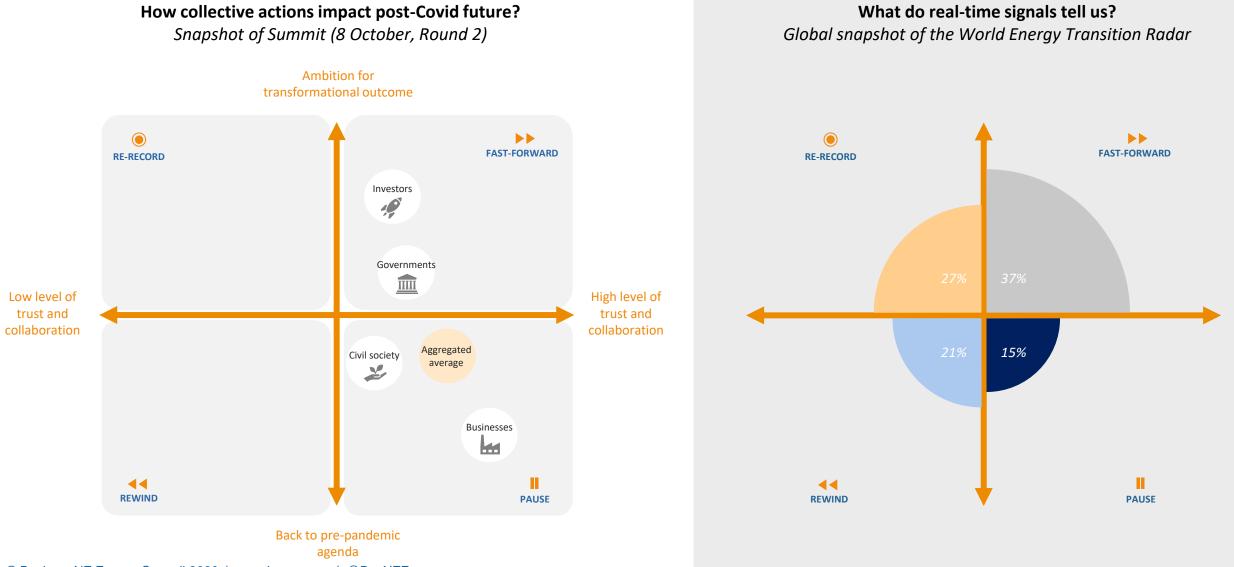

#### Ambition

return to pre-pandemic normal vs. transformational transition

#### Trust

global collaborative approach vs. diverse approaches with greater self-reliance

#### Control of the virus

techno/medical-fix vs. behaviour change

WORLD