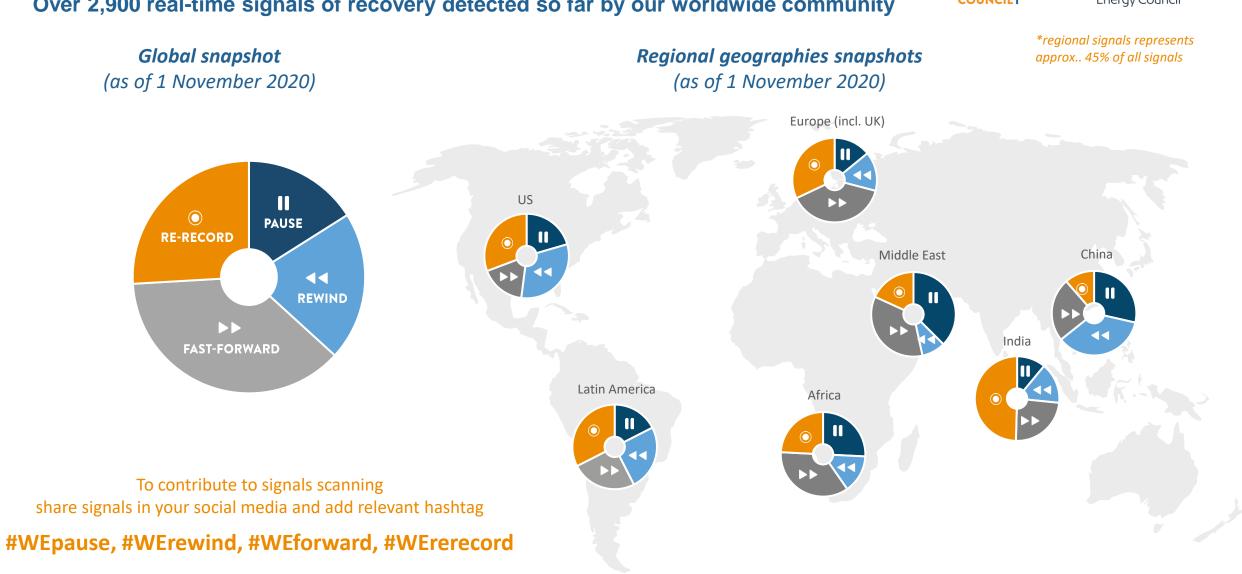

#### **World Energy Transition Radar** Over 2,900 real-time signals of recovery detected so far by our worldwide community

**Business** WORLD ENERGY COUNCIL Energy Counci

#### **World Energy Transition Radar** An interactive tool to detect real time signals of recovery

**Global snapshot** (as of 1 November 2020)