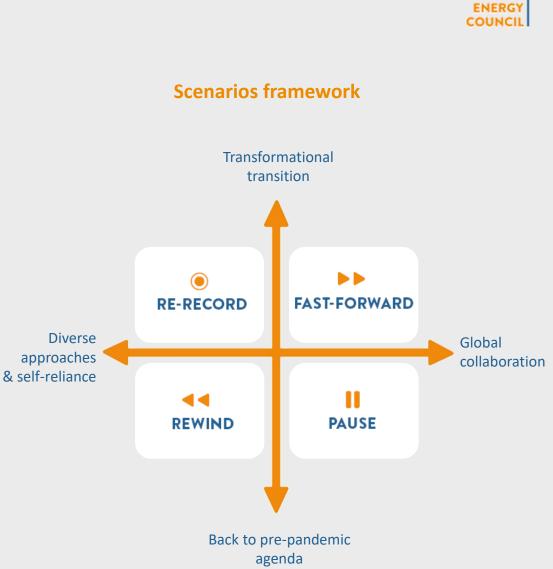

# ENERGY TRANSITION RADAR: Pause, Rewind, Fast-Forward, Re-Record

#### Ambition

return to pre-pandemic normal vs. transformational transition

#### Trust

global collaborative approach vs. diverse approaches with greater self-reliance

#### Control of the virus

techno/medical-fix vs. behaviour change

WORLD