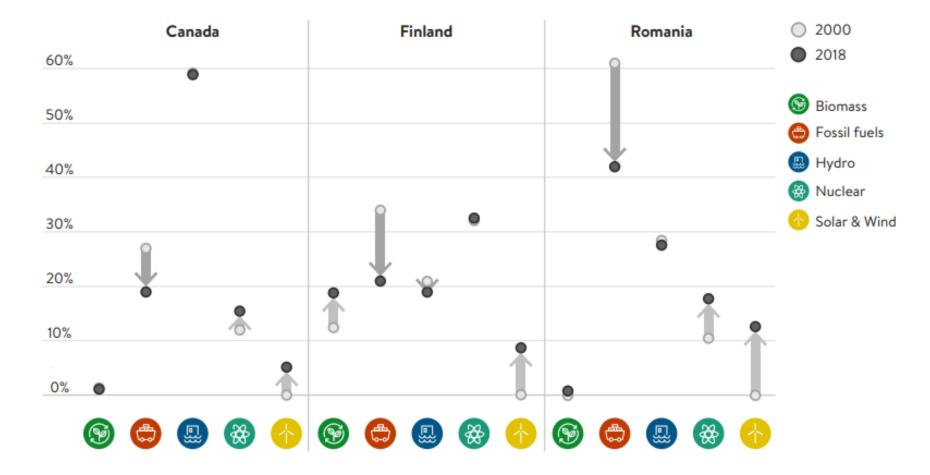

### **Energy Security: Top Performers**

Changes to diversity of electricity generation in top Security performers

**Case Study: Norway** 

Primary Energy Supply in Norway