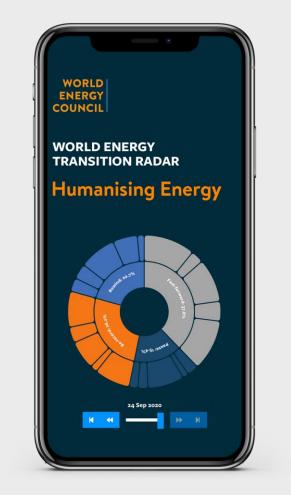

#### **World Energy Transition Radar** An interactive tool to detect real time signals of recovery

**Global snapshot** (as of 1 November 2020)

#### **World Energy Transition Radar** Over 2,900 real-time signals of recovery detected so far by our worldwide community

**Business** WORLD ENERGY COUNCIL Energy Counci