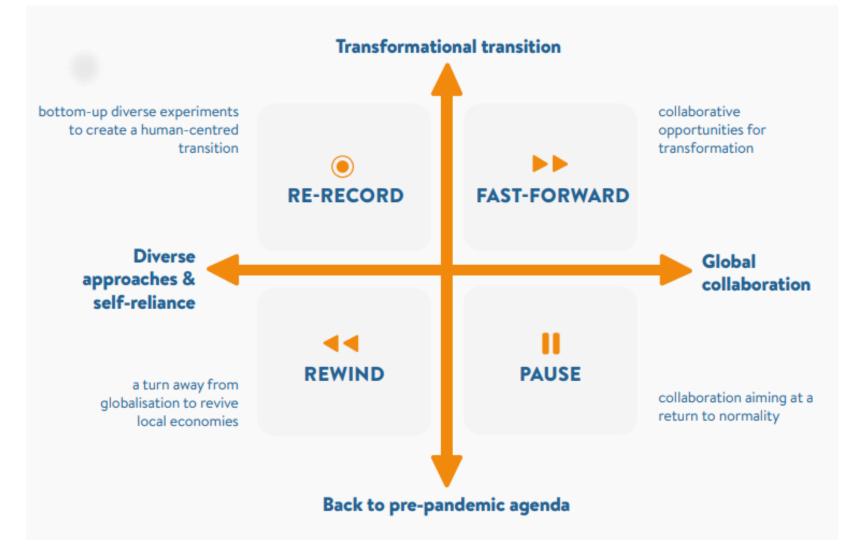

# ENERGY TRANSITION RADAR: Pause, Rewind, Fast-Forward, Re-Record

#### Ambition

return to pre-pandemic normal vs. transformational transition

#### Trust

global collaborative approach vs. diverse approaches with greater self-reliance