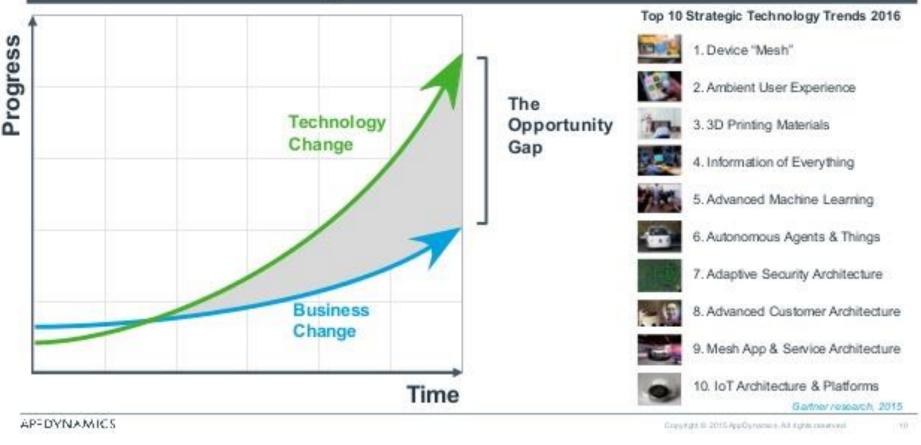

# And the rate of technology change is exponentially faster than the speed at which most businesses run