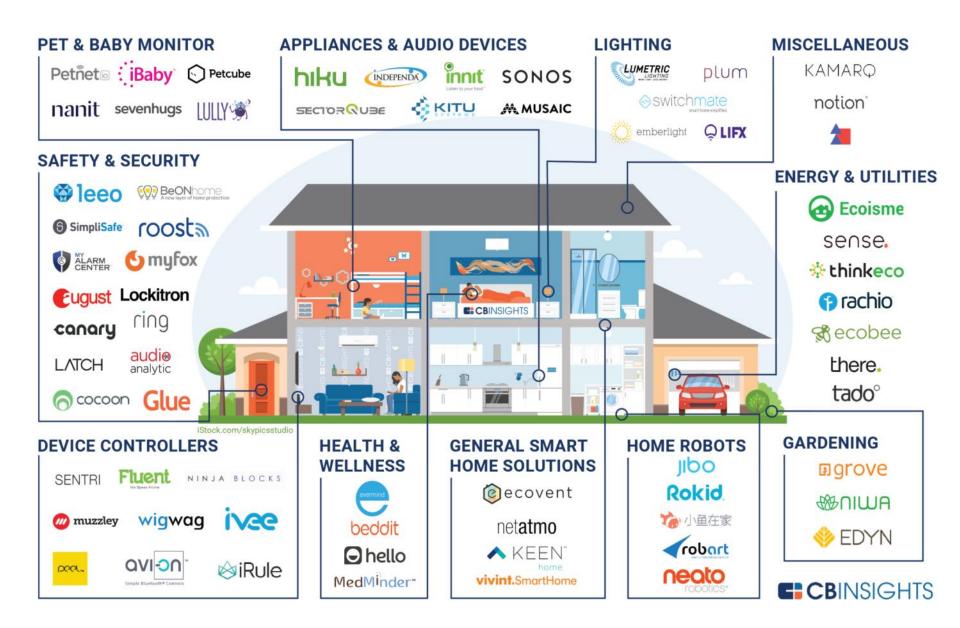

## **67 STARTUPS MAKING YOUR HOME SMARTER**

"THE SECRET OF CHANGE IS TO FOCUS ALL OF YOUR ENERGY, NOT ON FIGHTING THE OLD, BUT ON BUILDING THE NEW." "THE SECRET OF CHANGE IS TO FOCUS ALL OF YOUR ENERGY, NOT ON FIGHTING THE OLD, BUT ON BUILDING THE NEW."