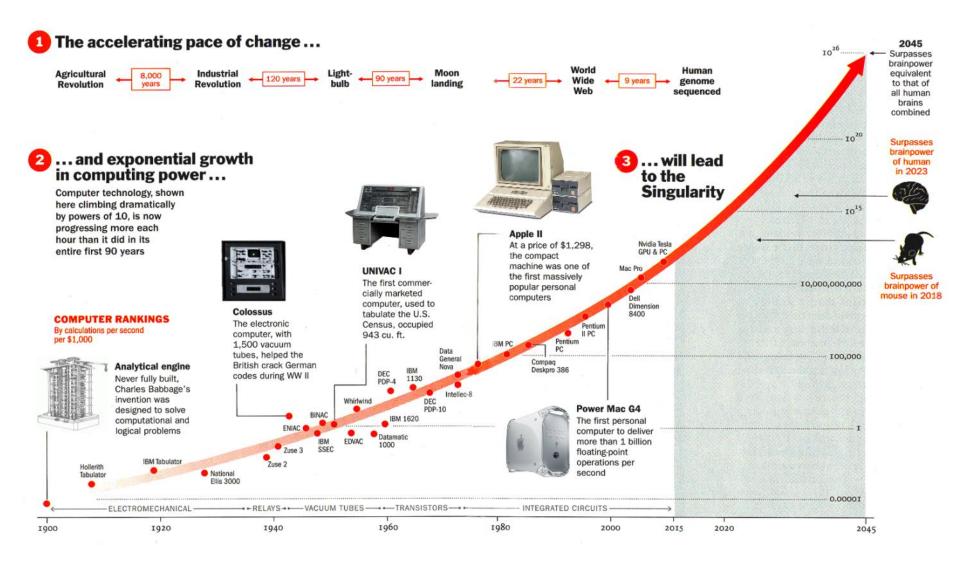

# And the rate of technology change is exponentially faster than the speed at which most businesses run