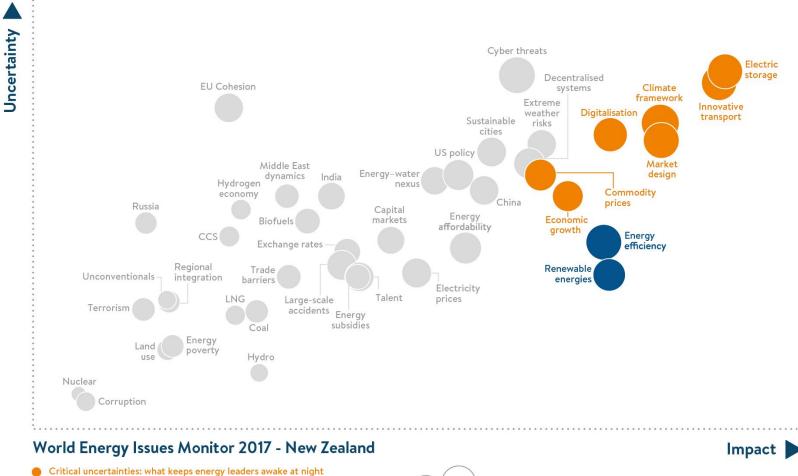

# World Energy Issues Monitor 2017 New Zealand – last year

Action priorities: what keeps energy leaders busy at work

© World Energy Council 2017

**Business**N

**Energy** Council

WORLD

ENERGY