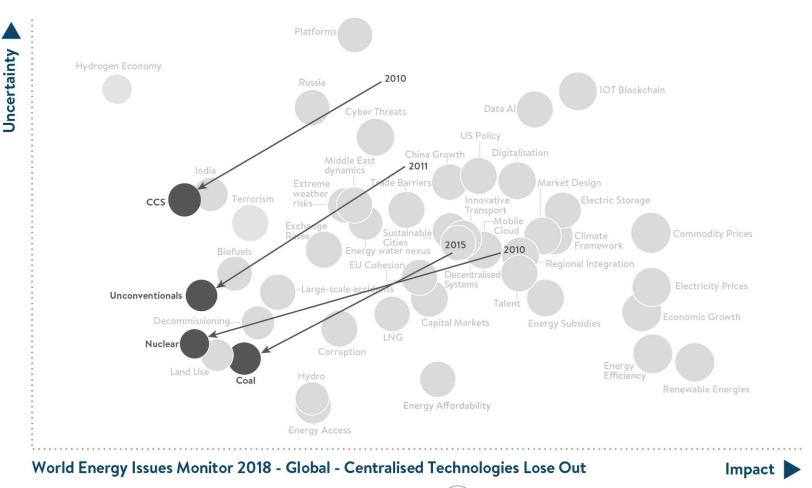

#### **Business** WORLD **World Energy Issues Monitor 2018** ENERGY COUNCIL Global – Centralised Technology Lose Out

Timetracking of selected issues from 2010 to 2017

Less urgent ( More urgent

© World Energy Council 2017