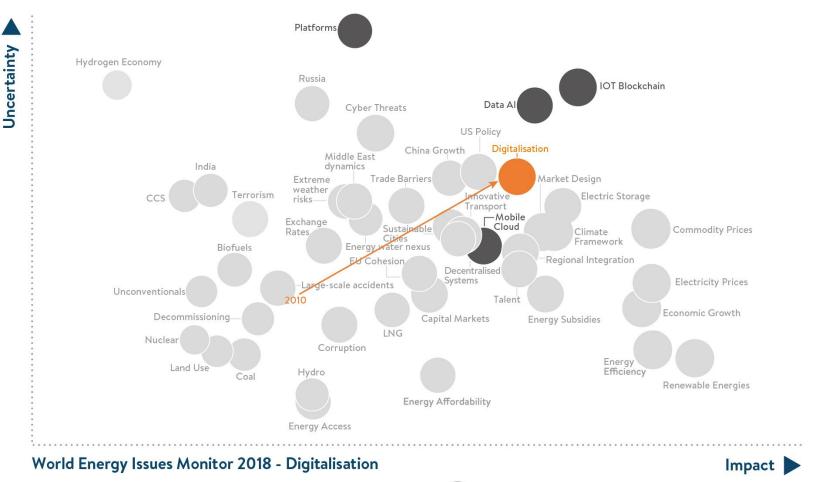

# World Energy Issues Monitor 2018 Global – Digitalisation

- Digitalisation: Global
- Digitalisation deep-dive issues: Global

Less urgent O More urgent

© World Energy Council 2017

**Business**N

**Enerav** Council

# World Energy Issues Monitor 2018 Global – Digitalisation