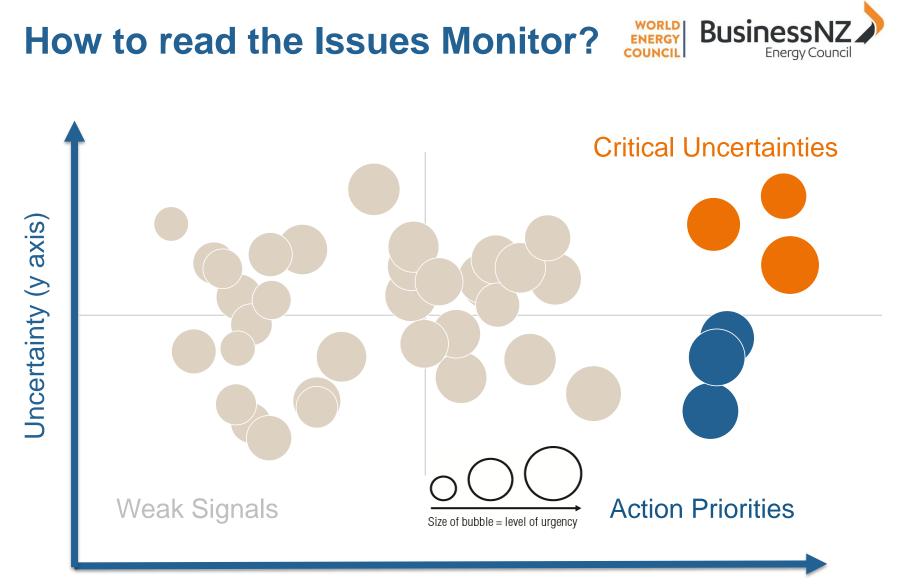

Impact (x axis)

Critical uncertainties: Issues with high uncertainty and high impact (in the top-right quadrant) are the 'critical uncertainties' with no clear path of action which keep energy leaders most awake at night. These issues need to be part of the energy leaders' dialogue and scenario analysis. → What keeps energy leaders awake at night?

Action priorities: The issues in the high-impact and low-uncertainty space are those which keep energy leaders most busy (bottom-right, 'action issues'). → What keeps energy leaders busy at work?

**Weak signals:** The low-impact and low-uncertainty issues (bottom-left quadrant) include those of perceived lesser importance or those that are still not fully understood and in need of further investigation.

Survey responses are translated into issue monitors with the <u>three assessed dimensions</u>: the <u>**impact**</u> of an issue on the energy sector – this forms the x axis; the degree of <u>**uncertainty**</u> related to its impact – this forms y axis; the <u>**urgency**</u> with which we need to address the specific issue – represented by the proportional size of the issue bubble where a larger size corresponds to a higher degree of urgency.