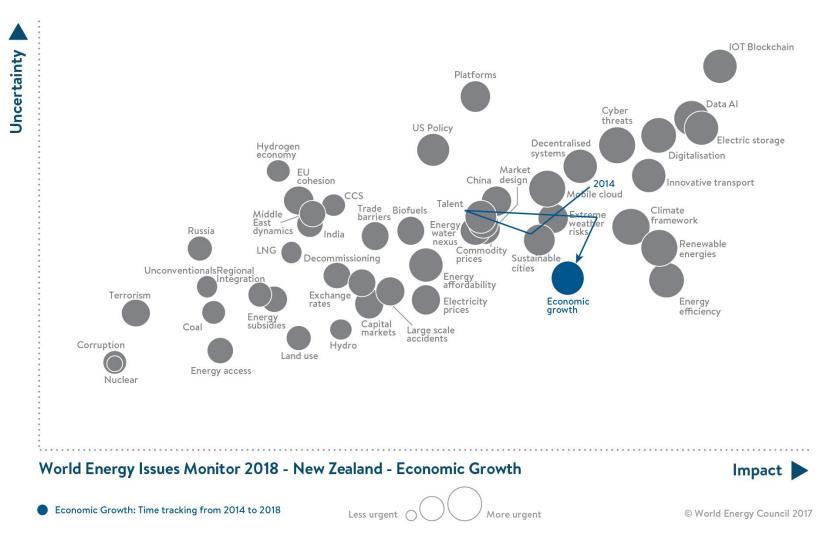

# World Energy Issues Monitor 2018 New Zealand – Economic Growth

**Business**N

**Energy** Council

WORLD

ENERGY

#### World Energy Issues Monitor 2018 New Zealand – Economic Growth