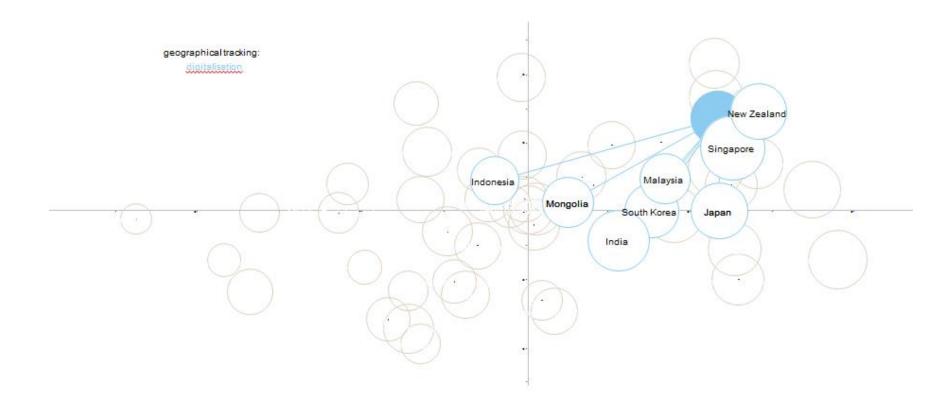

#### WORLD **World Energy Issues Monitor 2018** ENERGY COUNCIL **New Zealand – Digitalisation**

**Business**N

**Energy** Council

# World Energy Issues Monitor 2018 BusinessNZ New Zealand – Digitalisation