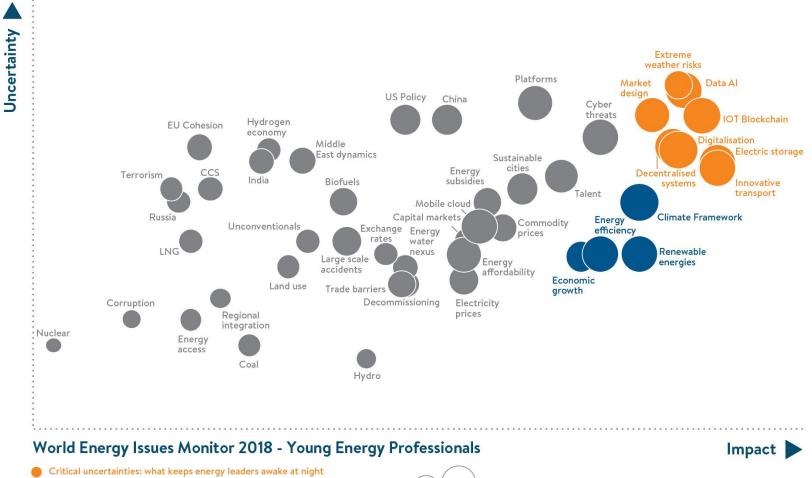

# World Energy Issues Monitor 2018 BusinessNZ New Zealand – Young Energy Professionals

Action priorities: what keeps energy leaders busy at work

© World Energy Council 2017