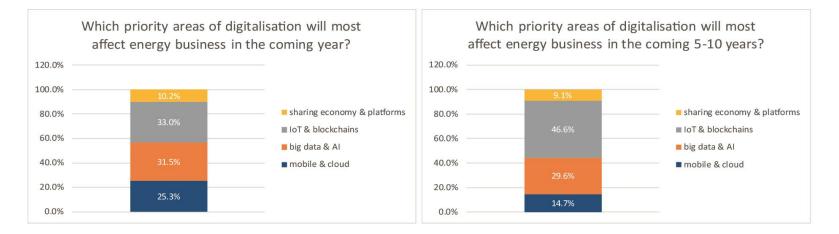

# World Energy Issues Monitor 2018 Global – Digitalisation

- Digitalisation: Global
- Digitalisation deep-dive issues: Global

Less urgent O More urgent

© World Energy Council 2017

**Business**N

**Enerav** Council

# World Energy Issues Monitor 2018 Global – Digitalisation