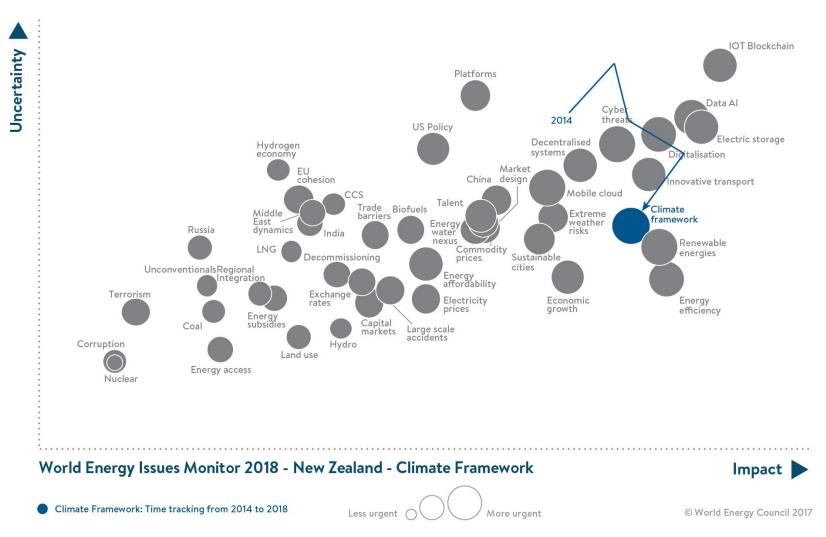

#### **Business**N WORLD **World Energy Issues Monitor 2018** ENERGY COUNCIL **New Zealand – Climate Frameworks**

**Energy** Council

# World Energy Issues Monitor 2018 New Zealand – Climate Framework