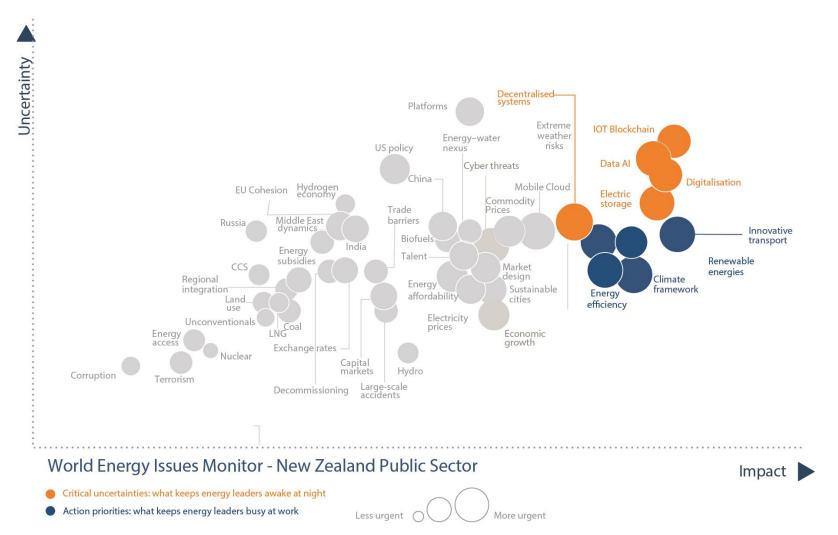

## World Energy Issues Monitor 2018 New Zealand – Public Sector

**Business** 

**Energy** Council

WORLD

ENERGY