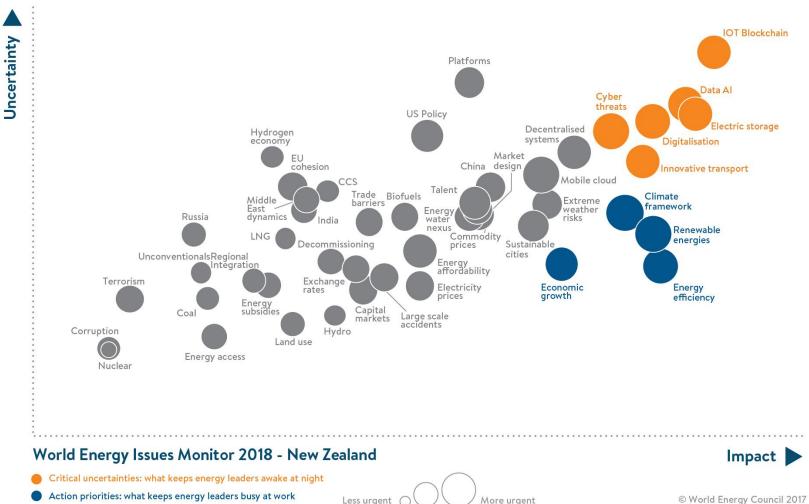

# **World Energy Issues Monitor 2018** New Zealand – this year

© World Energy Council 2017

**Business**N

**Energy** Council

WORLD

ENERGY