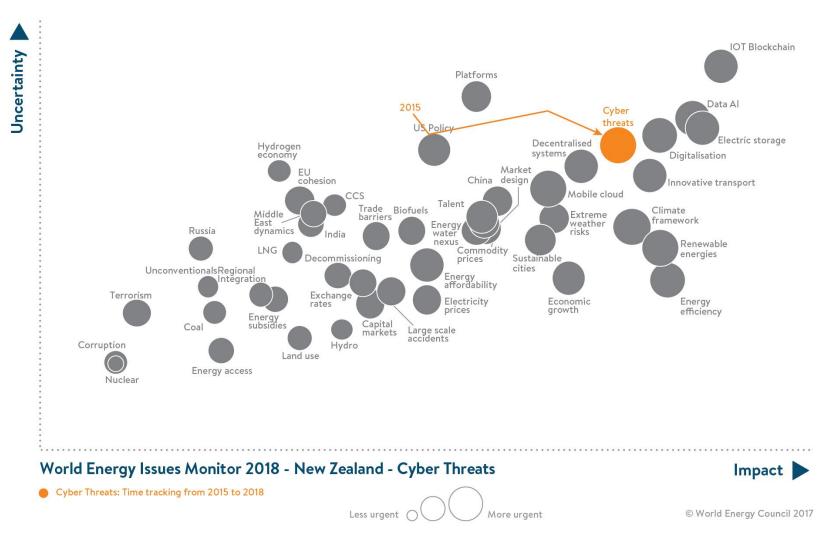

#### **Business**N WORLD **World Energy Issues Monitor 2018** ENERGY COUNCIL **New Zealand – Cyber Threats**

**Energy** Council