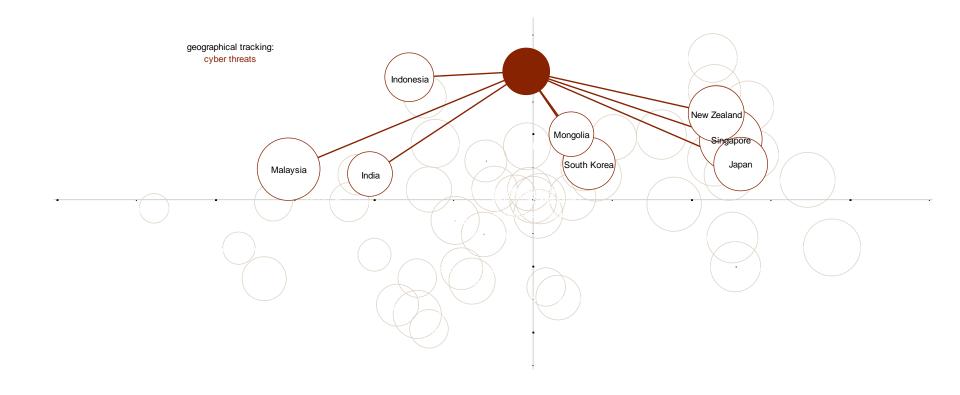

#### **Business**N WORLD **World Energy Issues Monitor 2018** ENERGY COUNCIL **New Zealand – Cyber Threats**

**Energy** Council