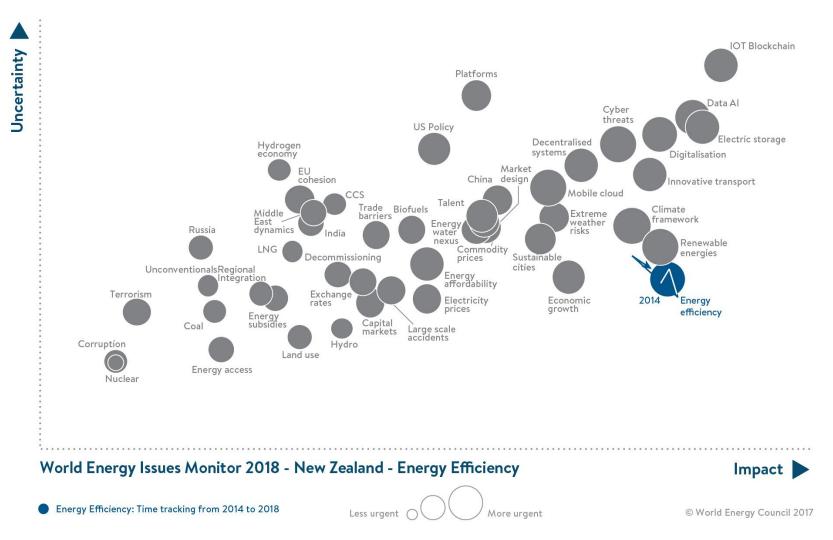

# World Energy Issues Monitor 2018 New Zealand – Energy Efficiency

**Business**N

**Energy** Council

WORLD

ENERGY